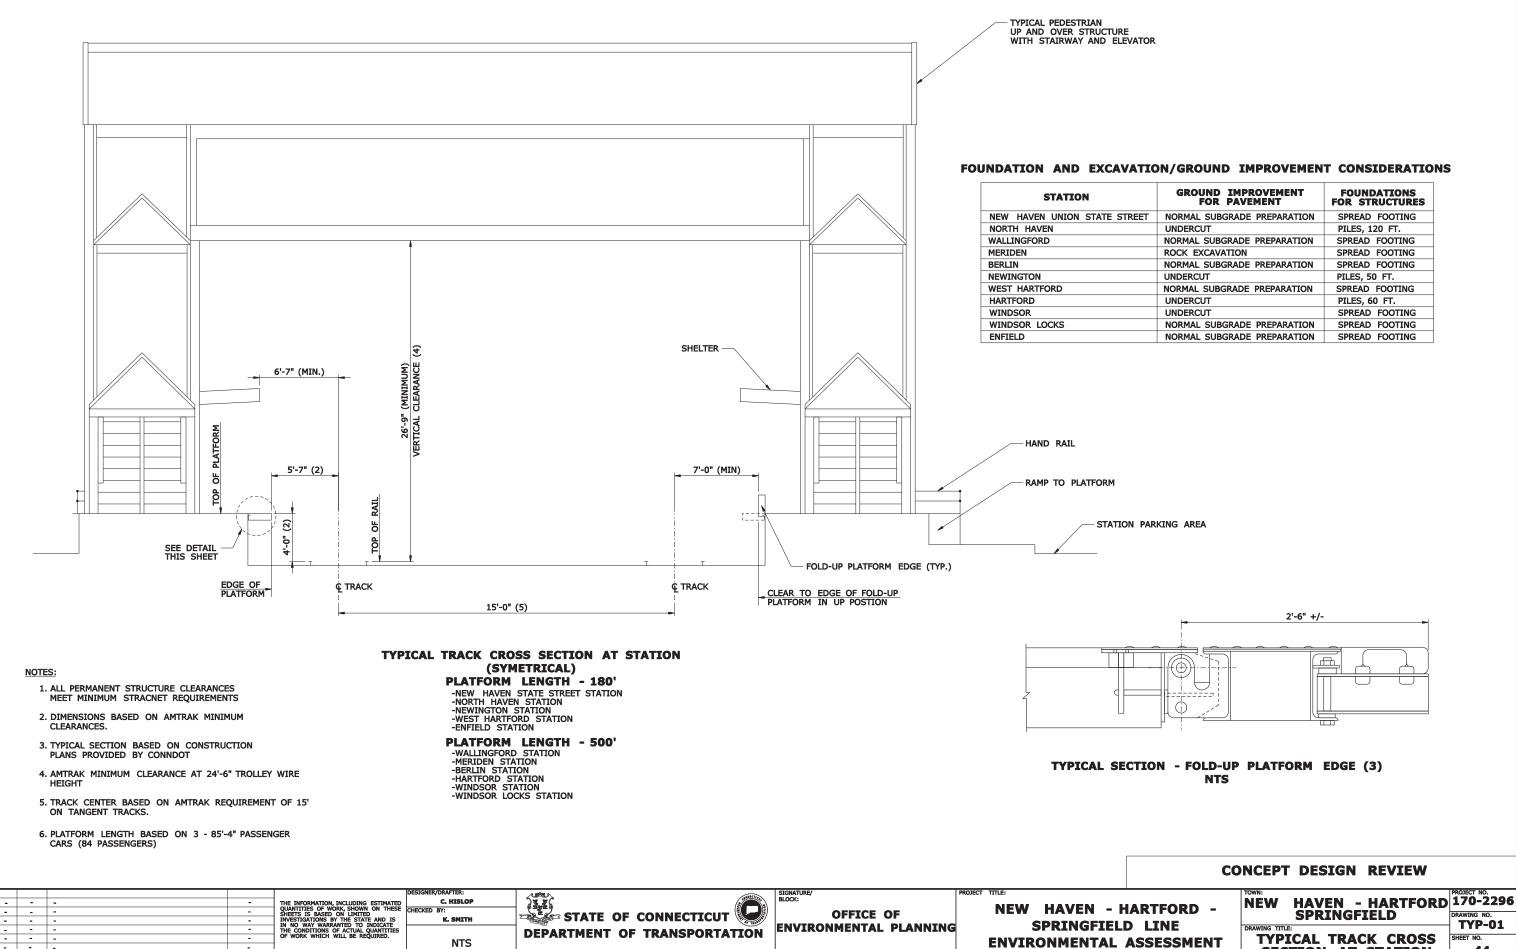

1.4 Typical Cross-Section (Sheet 44)

Filename: ...\Planning\ELEVATION.dgn

SHEET NO. Plotted: 07/31/09

REV. DATE

REVISION DESCRIPTION

|     | GROUND IMPROVEMENT<br>FOR PAVEMENT | FOUNDATIONS<br>FOR STRUCTURES |
|-----|------------------------------------|-------------------------------|
| EET | NORMAL SUBGRADE PREPARATION        | SPREAD FOOTING                |
|     | UNDERCUT                           | PILES, 120 FT.                |
|     | NORMAL SUBGRADE PREPARATION        | SPREAD FOOTING                |
|     | ROCK EXCAVATION                    | SPREAD FOOTING                |
|     | NORMAL SUBGRADE PREPARATION        | SPREAD FOOTING                |
|     | UNDERCUT                           | PILES, 50 FT.                 |
|     | NORMAL SUBGRADE PREPARATION        | SPREAD FOOTING                |
|     | UNDERCUT                           | PILES, 60 FT.                 |
|     | UNDERCUT                           | SPREAD FOOTING                |
|     | NORMAL SUBGRADE PREPARATION        | SPREAD FOOTING                |
|     | NORMAL SUBGRADE PREPARATION        | SPREAD FOOTING                |

44

SECTION AT STATION